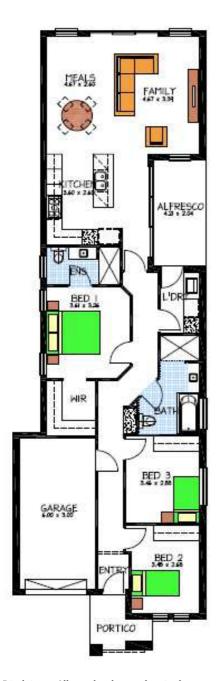

## LOT 93 'ENCOUNTER LAKES' VICTOR HARBOR

This package includes:

- 374m2 of land in the fantastic Encounter Lakes
- This block has water to the rear for a great outlook
- Rossdale Homes Firle built to Sovereign Specifications
- Spacious 3 bedroom Villa with Ensuite and large WIR to master bedroom and built in robes to beds 2 and 3
- All service connections including ELGAS in ground LPG supply
- All storm-water and rainwater requirements are allowed for
- Front elevation as per current display home and image above
- Single garage with automatic Panel Lift door and internal access
- · National Broadband ready
- Solar gas boosted Hot Water system
- Wall mounted split system A/C to main living area
- Tiling and carpet throughout the home including Alfresco & Portico
- Concrete block pavers to driveway and perimeter path
- 100% Absolute Fixed Price Contract with no hidden costs
- Call today to find out more about this package